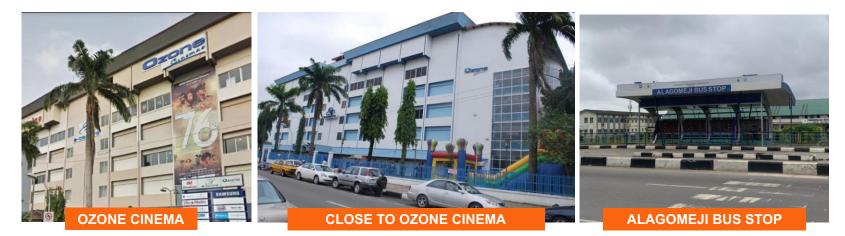

## **Major landmarks** in the area

Unilag/Yaba I-Fitness -5 mins drive Gbagada I-fitness Gym - 15 mins drive Ozone Cinema - 3mins drive

National Stadium - 15 minutes drive Tejuosho Ultra-modern - 10 minutes drive

## **Major Landmarks**