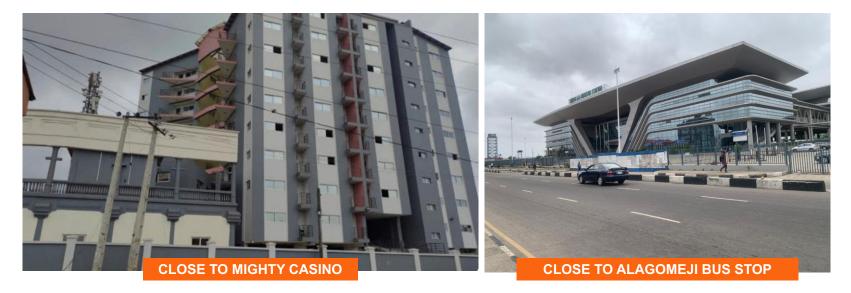

## **Major landmarks** in the area

Unilag/Yaba I-Fitness -5 mins drive Gbagada I-fitness Gym - 15 mins drive Ozone Cinema - 3mins drive

National Stadium - 15 minutes drive Tejuosho Ultra-modern - 10 minutes drive

## **Major Landmarks**